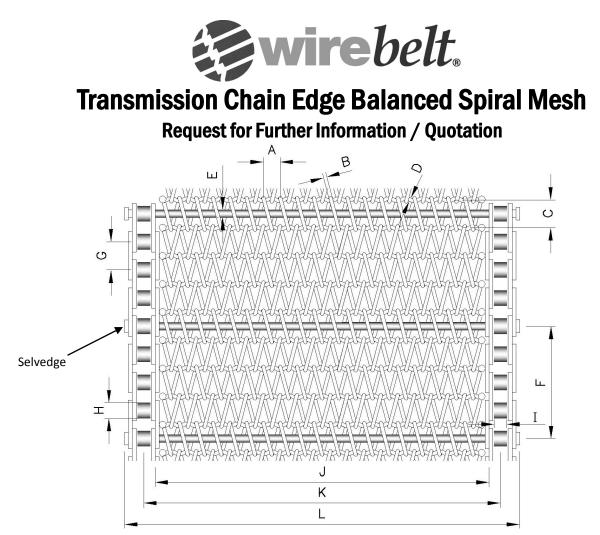

\*NOTE: When measuring pitches A & C, it is best practise to measure over 10 pitches and then divide by 10 to obtain the average pitch.

| Selvedge<br>Welded Washer | Optional cross rod selvedge finishes:<br>i) Welded Nut (WN) |
|---------------------------|-------------------------------------------------------------|
| Cotter Pin &<br>Washer    | ii) Welded flush to chain through pin joint<br>iii) Other   |

| Coil Pitch (A)*                                                           | mm | Chain Pitch (G):                         | mm |  |  |
|---------------------------------------------------------------------------|----|------------------------------------------|----|--|--|
| Coil Wire Diameter (B):<br>(If Flat-Wire, Then please give cross section. | mm | Chain Roller Dia. (H):                   | mm |  |  |
| Crimped Cross Wire Pitch (C)*                                             | mm | Inside Chain Width (I):                  | mm |  |  |
| Crimped Cross Wire Dia. (D):                                              | mm | Width Between Chains / Mesh Width (J):   | mm |  |  |
| Cross Rod Diameter (E):                                                   | mm | Chain Centres (K):                       | mm |  |  |
| Cross Rod Pitch (F):                                                      | mm | Overall Width (L):                       | mm |  |  |
| Selvedge Finish (see above):                                              |    | Side Chain Style: Hollow Pin / Solid Pin |    |  |  |
| Chain Edge Material:                                                      |    | Cross Rod Material:                      |    |  |  |
| Please add further information here or on separate sheet:                 |    |                                          |    |  |  |
|                                                                           |    |                                          |    |  |  |
| Please note any Markings or Stamps on Chain or Drive Sprockets            |    |                                          |    |  |  |